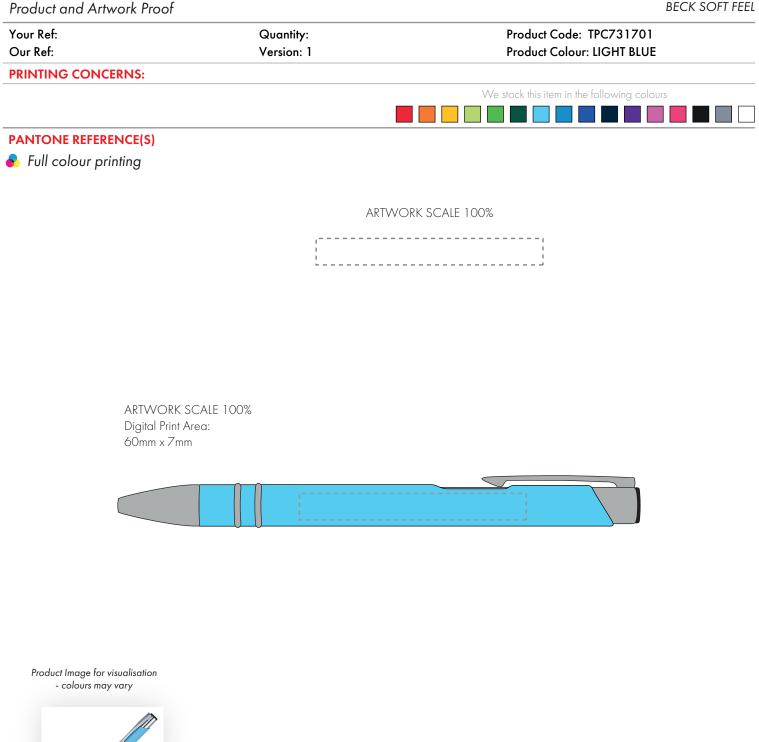

## The dashed line is to demonstrate print area and will not appear on your printed item